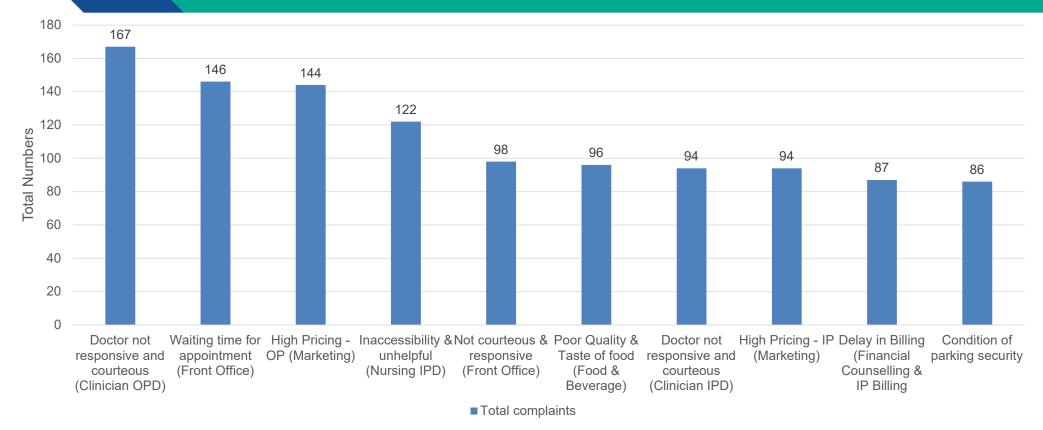

#### **TOP 10 COMPLAINTS FY 21-22**

Parking complaint that was at 4<sup>th</sup> is now the 10<sup>th</sup> complaint, stating improvement and reduced complaints