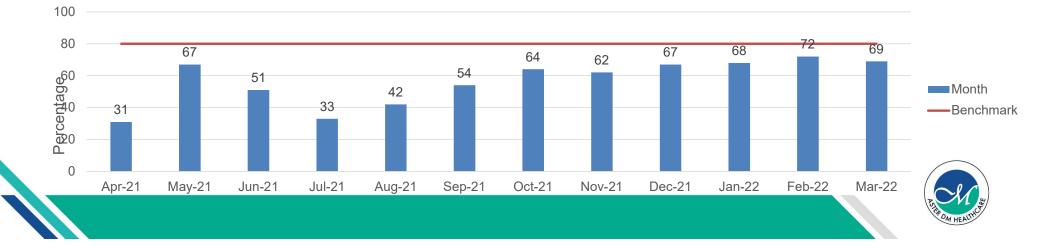

# <u>SERVICE EXCELLENCE</u> <u>– ASTER INSIGHT</u>

ASTER CMI HOSPITAL No. 43/2, New Airport Road, NH-7, Outer Ring Road, Sahakarnagar, Bengaluru, Karnataka - 560092 INDIA



#### **FEEDBACK COUNT AWARENESS**

Feedback Count





#### **ASTER INSIGHT AWARENESS**



# **NET PROMOTER SCORE (NPS)**

NPS (Hospital) - OP



NPS (Hospital) - IP



# **TOP 10 FEEDBACK ANALYSIS**

Scope for improvement

Watch out

Act immediately

|    | TOP 10 FEEDB                                                         | ACKS/COMPLAINTS | May-21 | Jun-21              | Jul-21        | Aug-21 | Sep-21        | Oct-21 | Nov-21 | Dec-21 | Jan-22 | Feb-22 | Mar-22 |
|----|----------------------------------------------------------------------|-----------------|--------|---------------------|---------------|--------|---------------|--------|--------|--------|--------|--------|--------|
| 1  | Not courteous and responsive (Front office)                          |                 | 30     | 3                   | 7             | 7      | 27            | 28     | 20     | 15     | 14     | 14     | 24     |
| 2  | Waiting time for appointment(Front office)