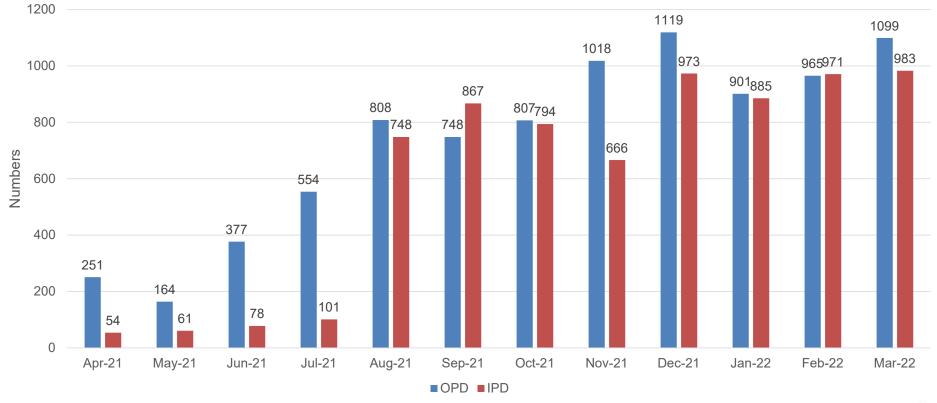

# <u>SERVICE EXCELLENCE</u> <u>– ASTER INSIGHT</u>

ASTER CMI HOSPITAL No. 43/2, New Airport Road, NH-7, Outer Ring Road, Sahakarnagar, Bengaluru, Karnataka - 560092 INDIA



#### **FEEDBACK COUNT AWARENESS**

Feedback Count





#### **ASTER INSIGHT AWARENESS**



# **NET PROMOTER SCORE (NPS)**

NPS (Hospital) - OP



NPS (Hospital) - IP



# **TOP 10 FEEDBACK ANALYSIS**

Scope for improvement

Watch out

Act immediately

|    | TOP 10 FEEDB                                                         | ACKS/COMPLAINTS | May-21 | Jun-21              | Jul-21        | Aug-21 | Sep-21        | Oct-21 | Nov-21 | Dec-21 | Jan-22 | Feb-22 | Mar-22 |
|----|----------------------------------------------------------------------|-----------------|--------|---------------------|---------------|--------|---------------|--------|--------|--------|--------|--------|--------|
| 1  | Not courteous and responsive (Front office)                          |                 | 30     | 3                   | 7             | 7      | 27