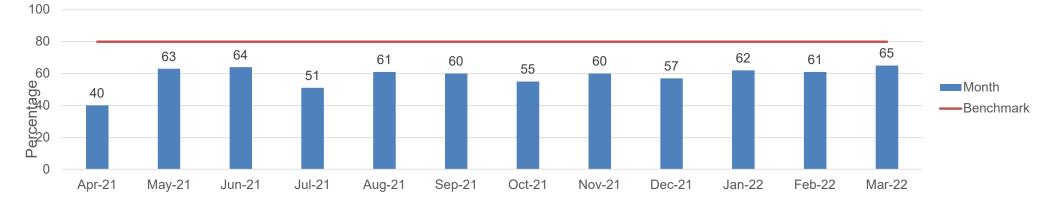

# <u>SERVICE EXCELLENCE</u> <u>– ASTER INSIGHT</u>

ASTER CMI HOSPITAL No. 43/2, New Airport Road, NH-7, Outer Ring Road, Sahakarnagar, Bengaluru, Karnataka - 560092 INDIA



#### **FEEDBACK COUNT AWARENESS**

Feedback Count





#### **ASTER INSIGHT AWARENESS**



# **NET PROMOTER SCORE (NPS)**

NPS (Hospital) - OP



NPS (Hospital) - IP



# **TOP 10 FEEDBACK ANALYSIS**

Scope for improvement

Watch out

Act immediately

|    | TOP 10 FEEDB                                                         | ACKS/COMPLAINTS | May-21 | Jun-21              | Jul-21        | Aug-21 | Sep-21        | Oct-21 | Nov-21 | Dec-21 | Jan-22 | Feb-22 | Mar-22 |
|----|----------------------------------------------------------------------|-----------------|--------|---------------------|---------------|--------|---------------|--------|--------|--------|--------|--------|--------|
| 1  | Not courteous and responsive (Front office)                          |                 | 30     | 3                   | 7             | 7      | 27            | 28     | 20     | 15     | 14     | 14     | 24     |
| 2  | Waiting time for ap